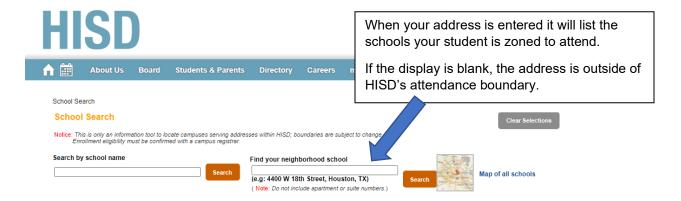

To find out where your student is zoned to attend high school - Click <u>HERE</u> and enter your address in the "Find your neighborhood school" box

Click below for more information:

**NOT ZONED** 

**OUT OF DISTRICT**