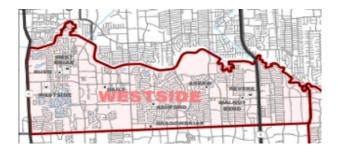

## ZONED OR NOT ZONED?

Thank you for your interest in Westside High School. The first step toward attending Westside High School is to find out if you live within Westside High School's attendance boundary (ZONED), live outside of Westside's attendance boundary but within HISD (NOT ZONED) or if you live out of Houston Independent School District's attendance boundary (OUT OF DISTRICT).